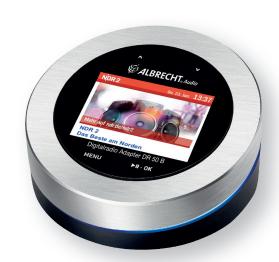

The DR 50 B digital radio and Bluetooth tuner is the perfect addition to your home stereo system. Simply connect it with the included cables and enjoy the crystal clear reception of digital DAB+ radio stations.

In addition, you can stream music via Bluetooth from your smartphone or from Spotify to the tuner. The digital radio tuner has a color display with touchscreen function.

All functions can be easily set on the device. Alternatively, you can use the included remote control and e.g. control everything from your couch.

Digital radio tuner and Bluetooth receiver for connection to a stereo system

## DR 50 B

- ► DAB/DAB+ (with DLS) and FM (with RDS)
- Music streaming from Bluetooth devices
- Color display with touchscreen
- Remote control

## Features:

- Manual and automatic tune
- 2 programmable alarms
- 20 preset stations each for DAB+ and FM channels
- > 3.5 mm line-out for connection to a stereo
- 4 OSD languages
- Dimensions: Diameter 95 mm / Height 50 mm
- ► Weight: 210 g