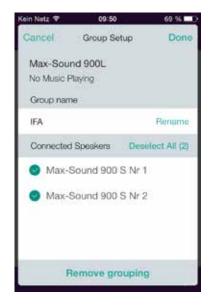

The network setup takes place via the intuitive App menu. If you have multiple speakers with WiFi reception in your home, these can be connected as a group via the multi-room function.

Music can thus be played in-sync via the WiFi speakers in multiple locations throughout your home or in a large space such as the living room.

# "Undok App"

The top row of images represents the centralisation of 3 speakers to a group. Centralised speakers play selected tracks synchronously.