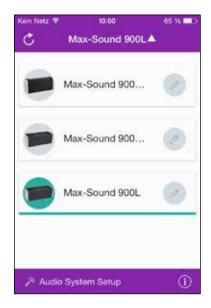

# "Undok App"

The top row of images represents the centralisation of 3 speakers to a group. Centralised speakers play selected tracks synchronously.