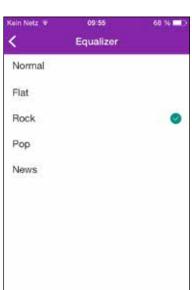

# Max-Sound 900 L Max-Sound 900 S

- ► WiFi multi-room speaker
- Spotify Connect
- ► Enjoy HiFi music wireless
- Control via smartphone app
- Music in multiple rooms simultaneously
- Equalizer

The new ALBRECHT Audio WiFi speakers Max-Sound 900 L and 900 S play music from the home network, Internet or Spotify. All functions can be easily controlled via "Undok App" on your smartphone or tablet.

#### Max-Sound 900 L

- WiFi Multi-Room Loudspeaker
- Spotify Connect supported
- Wireless Hi-Fi musical enjoyment
- Simple control via smartphone app
- Music in multiple rooms at the same time
  5 loudspeakers integrated with a total output power of 38 W
- ► 30 W subwoofer, 2 x 3 W midrange, 2 x 1 W tweeter
- Integrated internet radio
- With Equalizer
- ► Simple installation via WPS or app
- ► Inputs: Line-In, USB
- Supported formats: MP3, WMA, WAV, AAC, AAC+, FLAC
- Dimensions L x W x H: 376 x 140 x 140 mm
- Weight: 3.5 kg

#### Max-Sound 900 S

- WiFi Multi-Room Loudspeakers
- Spotify Connect supported
- Wireless Hi-Fi musical enjoyment
- Simple control via smartphone app
- ► Music in multiple rooms at the same time
- 2 loudspeakers integrated with a total output power of 14 W
- ► Integrated internet radio
- ► With Equalizer
- ► Simple installation via WPS or app
- ► Inputs: Line-In, USB
- Supported formats: MP3, WMA, WAV, AAC, AAC+, FLAC
- ► Dimensions L x W x H: 255 x 73 x 115 mm
- ► Weight: 1,1 kg