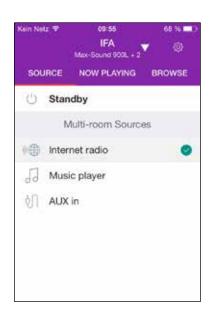

Alternatively, an individual music selection for different rooms can be made via the app. Thus, for example, an audio book can be played for children in their bedroom, while at the same time parents control a playlist for their own musical enjoyment in the living room, bedroom, or the kitchen.