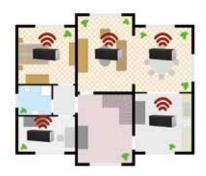

The network setup takes place via the intuitive App menu. If you have multiple speakers with WiFi reception in your home, these can be connected as a group via the multi-room function.

Music can thus be played in-sync via the WiFi speakers in multiple locations throughout your home or in a large space such as the living room.

Alternatively, an individual music selection for different rooms can be made via the app. Thus, for example, an audio book can be played for children in their bedroom, while at the same time parents control a playlist for their own musical enjoyment in the living room, bedroom, or the kitchen.