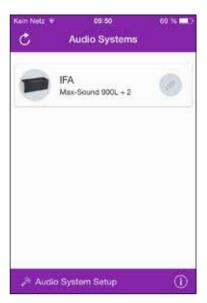

The network setup takes place via the intuitive App menu. If you have multiple speakers with WiFi reception in your home, these can be connected as a group via the multi-room function.

Music can thus be played in-sync via the WiFi speakers in multiple locations throughout your home or in a large space such as the living room.

# "Undok App"

The top row of images represents the centralisation of 3 speakers to a group. Centralised speakers play selected tracks synchronously.