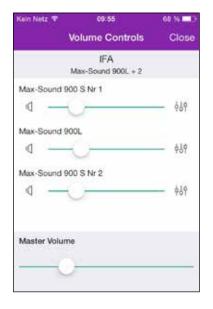

The network setup takes place via the intuitive App menu. If you have multiple speakers with WiFi reception in your home, these can be connected as a group via the multi-room function.

Music can thus be played in-sync via the WiFi speakers in multiple locations throughout your home or in a large space such as the living room.

Alternatively, an individual music selection for different rooms can be made via the app. Thus, for example, an audio book can be played for children in their bedroom, while at the same time parents control a playlist for their own musical enjoyment in the living room, bedroom, or the kitchen.

# "Undok App"

The top row of images represents the centralisation of 3 speakers to a group. Centralised speakers play selected tracks synchronously.