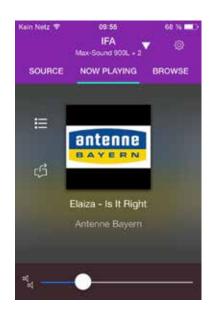

# Max-Sound 900 L Max-Sound 900 S

- ► WiFi multi-room speaker
- Spotify Connect
- ► Enjoy HiFi music wireless
- Control via smartphone app
- Music in multiple rooms simultaneously
- Equalizer

The new ALBRECHT Audio WiFi speakers Max-Sound 900 L and 900 S play music from the home network, Internet or Spotify. All functions can be easily controlled via "Undok App" on your smartphone or tablet.

# "Undok App"

The top row of images represents the centralisation of 3 speakers to a group. Centralised speakers play selected tracks synchronously.