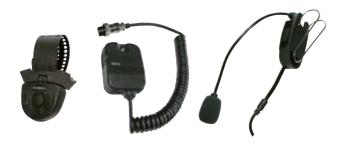

## >WP-24

Hands-free control for CB radios

The remote control is installed very easily on the steering wheel and has an operation distance of up to 7 meters.

Install the external microphone close to the driver (for example sun visor) and connect the receiver to your CB radio and you are ready to go.

- Channel selection and ASQ on remote control
- Microphone gain adjustable
- ► LED status display

**Delivery content:** WP-24 remote control inkl. battery, receiver, external microphone, steering wheel mounting, screws