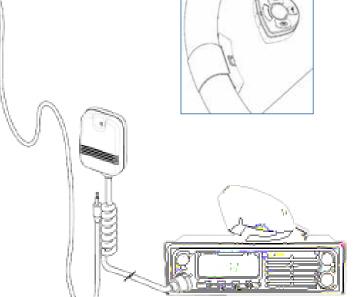

## >WP-24

Hands-free control for CB radios

The remote control is installed very easily on the steering wheel and has an operation distance of up to 7 meters.

Install the external microphone close to the driver (for example sun visor) and connect the receiver to your CB radio and you are ready to go.

The microphone gain can be adjusted infinitely variable to get the best results. You can also select the channels and adjust the ASQ through the remote control.

Legislation is currently considering to make hands-free communication inside vehicles mandatory by the year 2020 due to safety reasons. Albrecht now already offers a solution with the AE6490/91 CT and WP-24 combination.

- Channel selection and ASQ on remote control
- Microphone gain adjustable
- ► LED status display

**Delivery content:** WP-24 remote control inkl. battery, receiver, external microphone, steering wheel mounting, screws